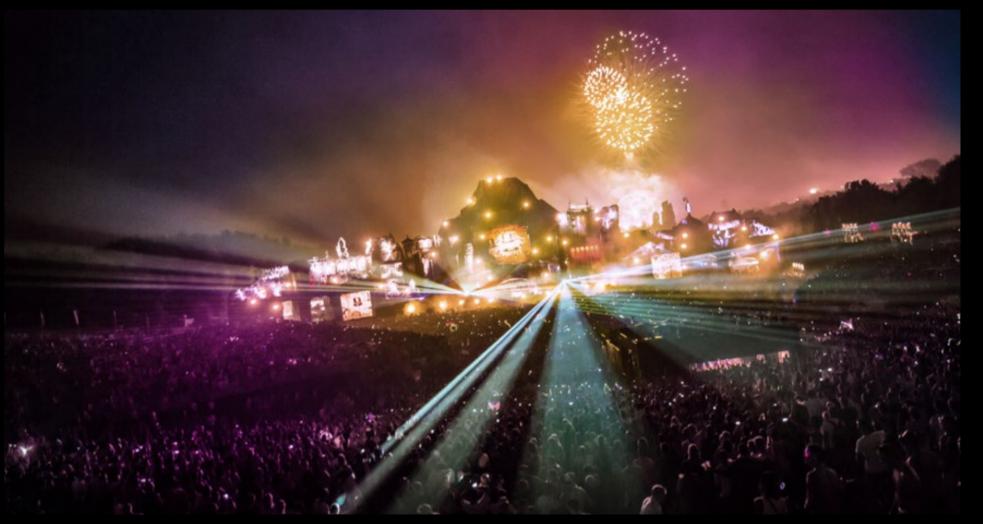

#### TOMORROWLAND EVENT STAGE

## JORA VISION HELPED REALIZE THE MAIN STAGE FOR THE 9TH EDITION OF ID&T'S DANCE FESTIVAL TOMORROWLAND.

Jora Vision took on the engineering, part of the construction and project management. In collaboration with two other parties, we managed to build an impressive main stage. The result was a unique stage of 130 meters long and 29 meters high with spectacular elements such as volcanoes, screens, waterfalls and hanging bridges. This masterpiece offered world famous DJs a platform to shine.