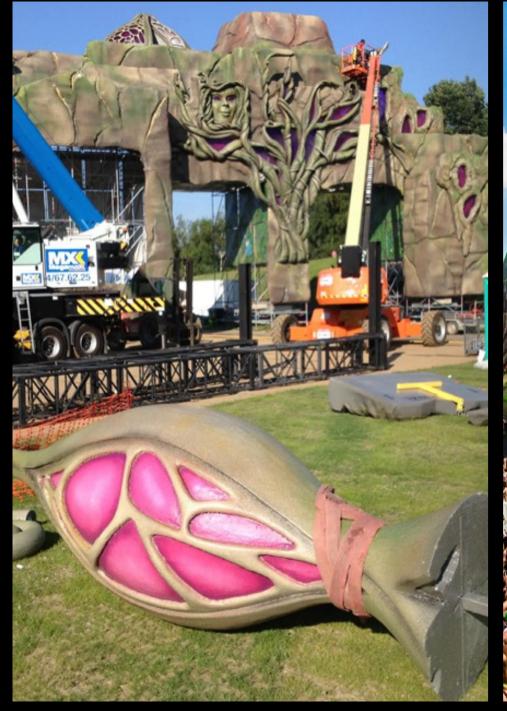

#### TOMORROWLAND EVENT STAGE

## JORA VISION HELPED REALIZE THE MAIN STAGE FOR THE 9TH EDITION OF ID&T'S DANCE FESTIVAL TOMORROWLAND.

Jora Vision took on the engineering, part of the construction and project management. In collaboration with two other parties, we managed to build an impressive main stage. The result was a unique stage of 130 meters long and 29 meters high with spectacular elements such as volcanoes, screens, waterfalls and hanging bridges. This masterpiece offered world famous DJs a platform to shine.