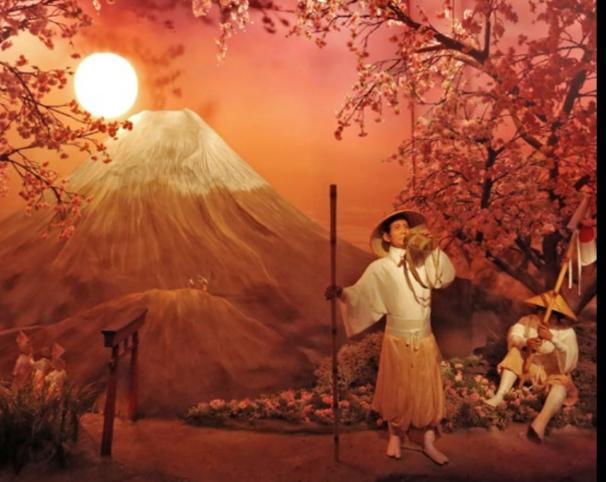

# VARIOUS PROJECTS

Our creative design department works in teams to create fully immersive concepts. Each design project starts with creating a story line and together we pass the design principles: project initialization, brainstorm, concept development, schematic design, detail design and production design.