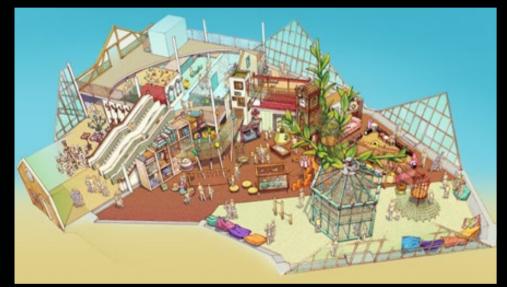

## PLASWIJCK PLAYGROUND JORA VISION DESIGNED AND BUILT "THE HOUSE IN THE HILL".

In Rotterdam's Plaswijck Park, kids find themselves in Grandma and Grandpa's house, and once there they can do everything that they are not allowed to do at home... Like jumping on the beds, sliding down the banisters, climbing in the birdcage and all over the bookcase.