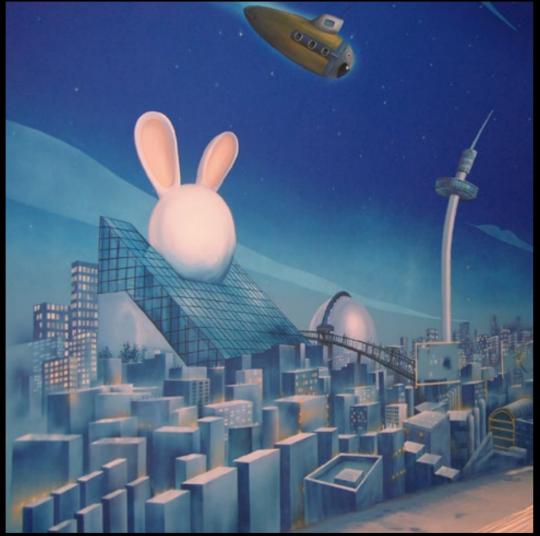

## RAVING RABBIDS DARK RIDE

THE POPULAR VIDEO GAME COMES TO LIFE IN "LA MACHINE À VOYAGER DANS LE TEMPS" AT FUTUROSCOPE IN FRANCE.

Jora Vision played a part in the design, engeneering and production of the new dark ride. Together with several other companies, among which Jora group companies Jora Entertainment and Jora Graphics, we managed to create a new entertaining ride in the French park. "La Machine à Voyager dans le Temps" takes visitors on a journey through time where they travel along with these crazy rabbits.