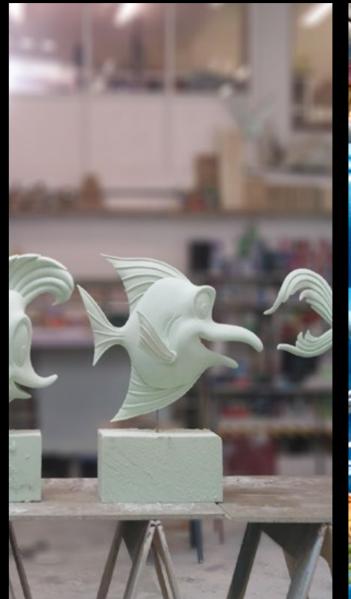

# SCULPIING

#### OUR SCULPTORS CREATE TRULY UNIQUE PIECES, FROM MINIATURES TO MASSIVE SET PIECES.

Some of the most memorable theme park environments were made out of blocks of foam. This versatile, lightweight material becomes a school of fish, a fantastical tree, a miniature landscape or a submarine — anything the design requires.