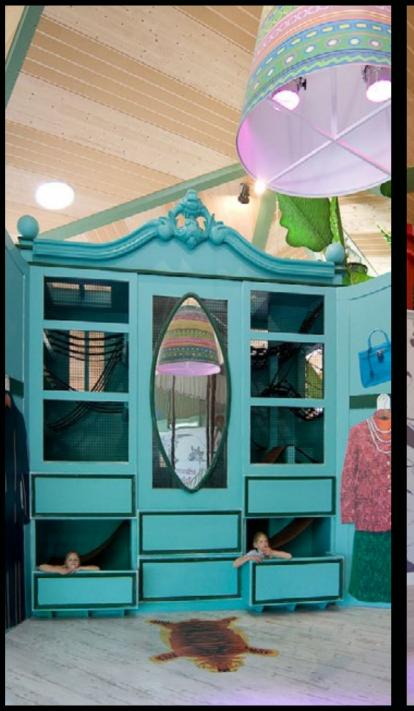

## PLASWIJCK PLAYGROUND JORA VISION DESIGNED AND BUILT "THE HOUSE IN THE HILL".

In Rotterdam's Plaswijck Park, kids find themselves in Grandma and Grandpa's house, and once there they can do everything that they are not allowed to do at home... Like jumping on the beds, sliding down the banisters, climbing in the birdcage and all over the bookcase.