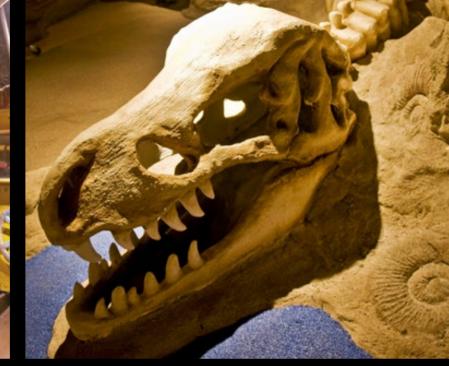

# SCULPIING

#### OUR SCULPTORS CREATE TRULY UNIQUE PIECES, FROM MINIATURES TO MASSIVE SET PIECES.

Some of the most memorable theme park environments were made out of blocks of foam. This versatile, lightweight material becomes a school of fish, a fantastical tree, a miniature landscape or a submarine — anything the design requires.