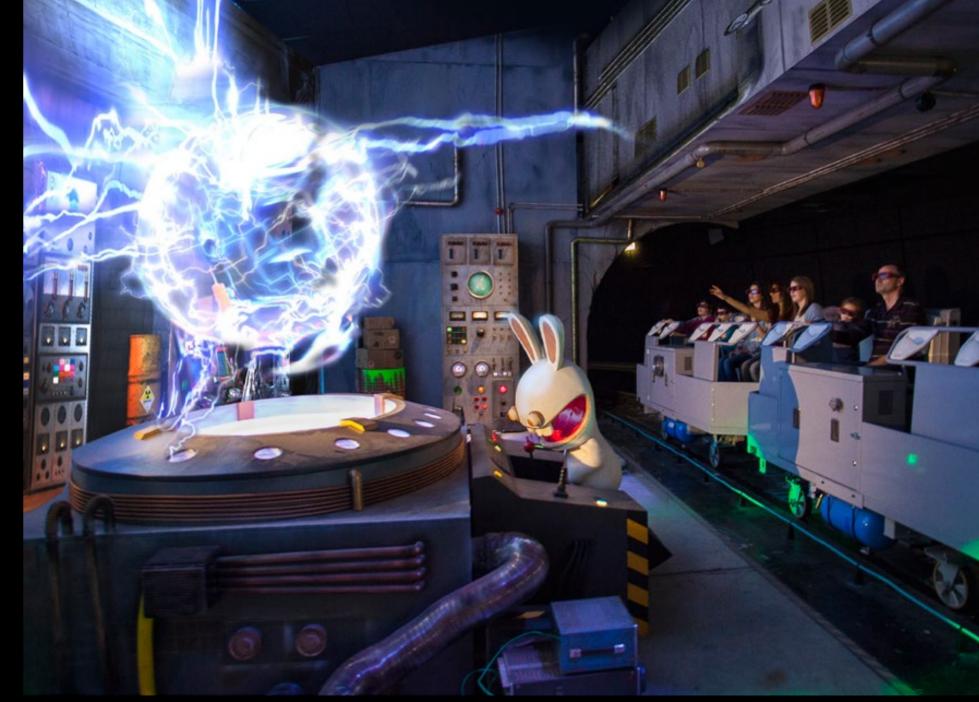

## RAVING RABBIDS DARK RIDE

THE POPULAR VIDEO GAME COMES TO LIFE IN "LA MACHINE À VOYAGER DANS LE TEMPS" AT FUTUROSCOPE IN FRANCE.

Jora Vision played a part in the design, engeneering and production of the new dark ride. Together with several other companies, among which Jora group companies Jora Entertainment and Jora Graphics, we managed to create a new entertaining ride in the French park. "La Machine à Voyager dans le Temps" takes visitors on a journey through time where they travel along with these crazy rabbits.