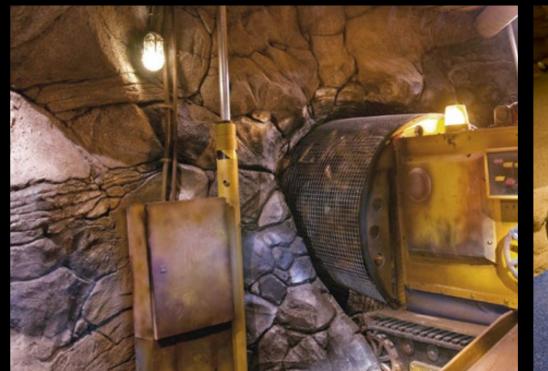

#### ALMOST ANY SURFACE TEXTURE CAN BE SIMULATED USING SPRAY CONCRETE; FROM ROCKWORK TO CHARACTERS.

Using 3D scanning and 3D computer modeling, our unique engineering process ensures a smooth transition from design to production.

# ARTIFICIAL ROCKWORK