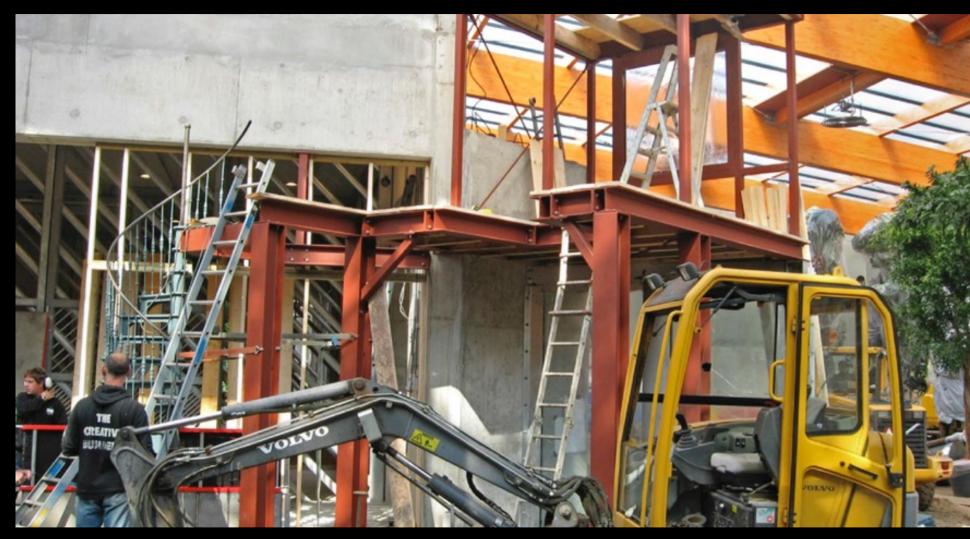

# STEEL CONSTRUCTION

THE METAL WORK DEPARTMENT USES MANY TYPES OF METAL, DEPENDING ON THE TYPE OF PROJECT — INCLUDING STRUCTURAL STEEL, STAINLESS STEEL AND ALUMINUM.

Besides large structures, for example, we are also able to create specialized mechanical effects using precision machining, motion control, pneumatics and hydraulics.