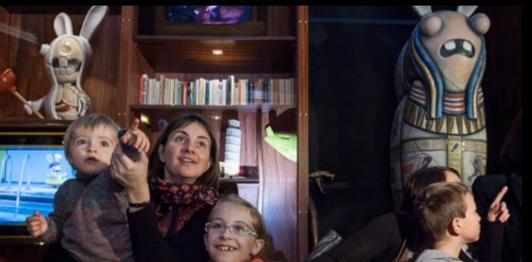

## RAVING RABBIDS DARK RIDE

THE POPULAR VIDEO GAME COMES TO LIFE IN "LA MACHINE À VOYAGER DANS LE TEMPS" AT FUTUROSCOPE IN FRANCE.

Jora Vision played a part in the design, engeneering and production of the new dark ride. Together with several other companies, among which Jora group companies Jora Entertainment and Jora Graphics, we managed to create a new entertaining ride in the French park. "La Machine à Voyager dans le Temps" takes visitors on a journey through time where they travel along with these crazy rabbits.