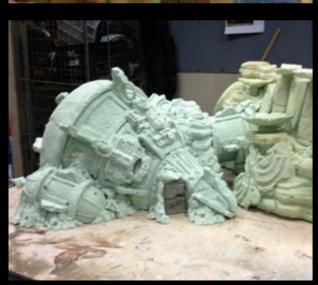

# SCULPIING

#### OUR SCULPTORS CREATE TRULY UNIQUE PIECES, FROM MINIATURES TO MASSIVE SET PIECES.

Some of the most memorable theme park environments were made out of blocks of foam. This versatile, lightweight material becomes a school of fish, a fantastical tree, a miniature landscape or a submarine — anything the design requires.