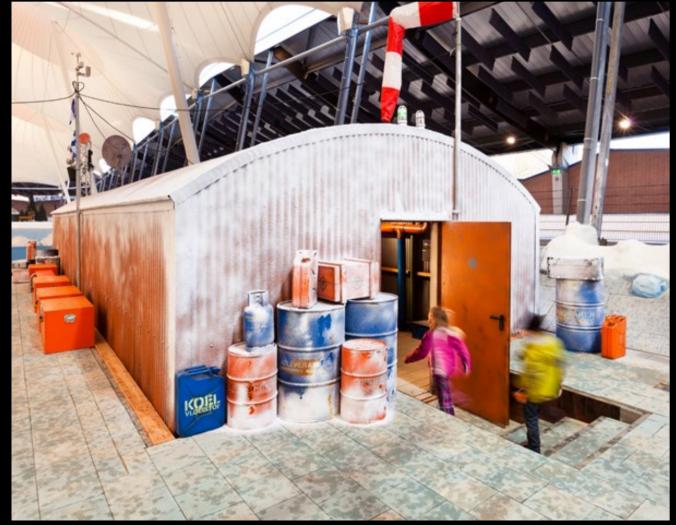

#### DE SPEELPOOL PLAYGROUND

DE SPEELPOOL IS THE WORLD'S FIRST HIGHLY-THEMED PLAYGROUND IN THE MIDDLE OF A 500-METER ICE RINK AT SPORTS CENTER DE SCHEG.

Jora Vision designed and fabricated an arctic base camp where children can slide from the communication tower, do research in the North Pole facility and drive around in arctic vehicles. With the covered children's skating rink and playground, it became a favorite in day recreation activity.