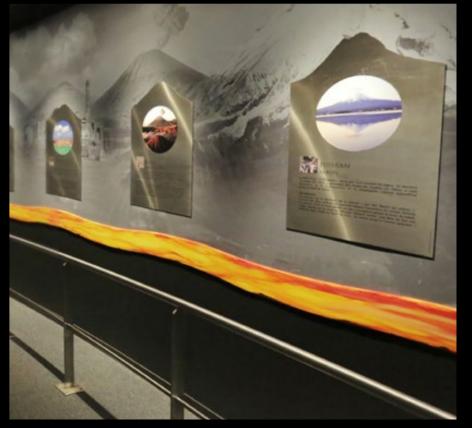

#### **VULCANIA DARK RIDE**

FOR FRENCH EDUTAINMENT PARK VULCANIA, JORA VISION DESIGNED AND BUILT "VOLCANS SACRÉS" TO MATCH THE PARK'S AIM OF COMBINING EDUCATION and immersive entertainment. Using innovative effects (video mapping, scents, smoke and lighting effects), the attraction showcases man's relationship with volcanoes in different time periods.

Volcans Sacrés, which opened to the public in Spring 2013, stands as an example of an industry trend in which traditional museum institutions are taking a cue from theme parks, using their methods of storytelling to achieve their goals and expand their audience.