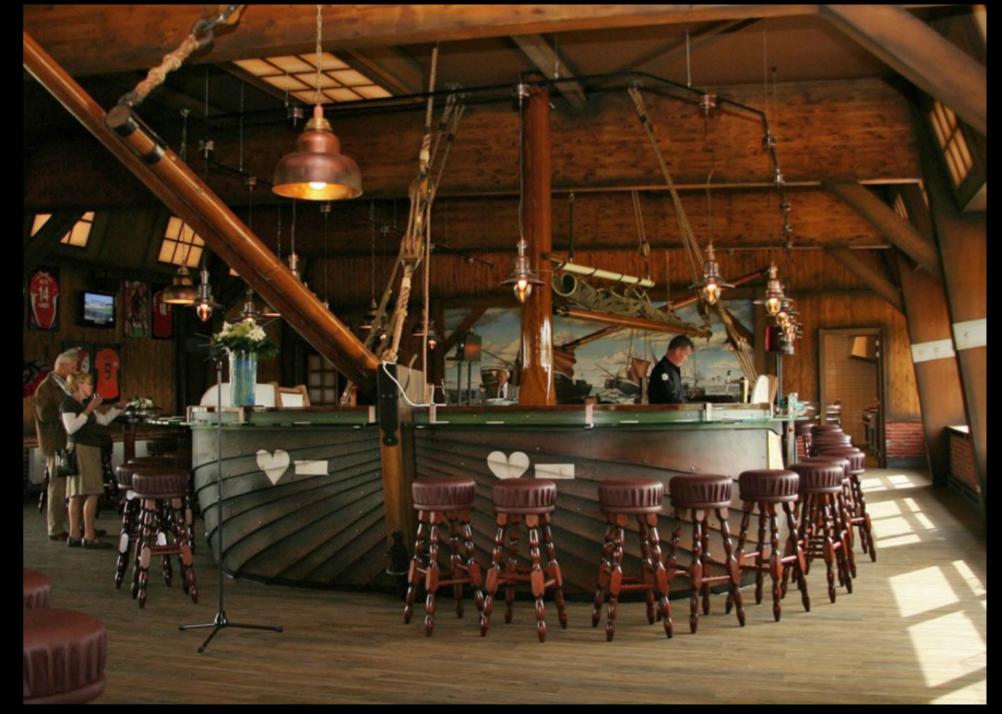

# CARPENTRY

IN OUR WORKSHOPS, EXPERIENCED CARPENTERS TURN THE MOST DIVERSE IDEAS INTO REALITY.

From three-dimensional signage to wood-sculpted façades, from traditional ornate woodwork to a shipwreck: our capenters can create it all.