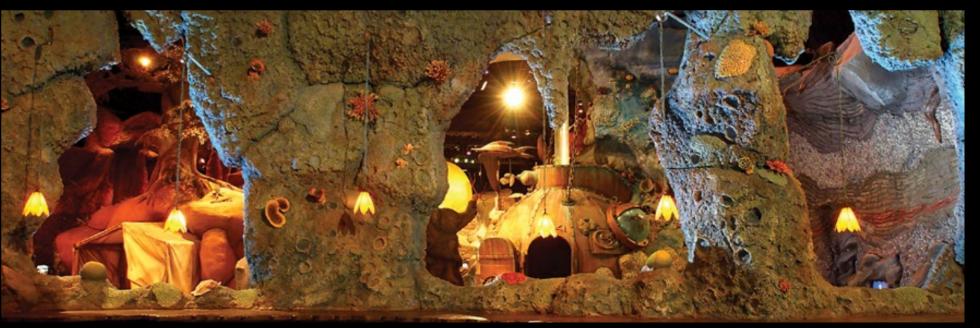

# ARTIFICIAL ROCKWORK

#### ALMOST ANY SURFACE TEXTURE CAN BE SIMULATED USING SPRAY CONCRETE; FROM ROCKWORK TO CHARACTERS.

Using 3D scanning and 3D computer modeling, our unique engineering process ensures a smooth transition from design to production.