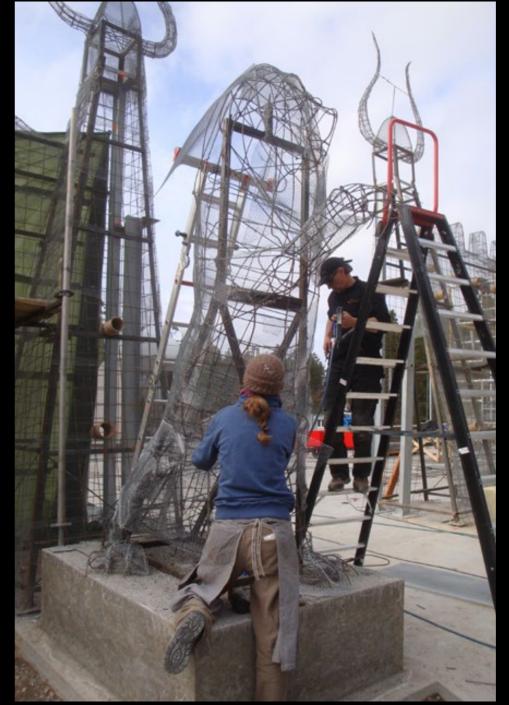

# SCULPIING

#### OUR SCULPTORS CREATE TRULY UNIQUE PIECES, FROM MINIATURES TO MASSIVE SET PIECES.

Some of the most memorable theme park environments were made out of blocks of foam. This versatile, lightweight material becomes a school of fish, a fantastical tree, a miniature landscape or a submarine — anything the design requires.