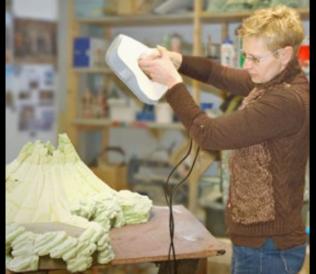

# SCULPIING

#### OUR SCULPTORS CREATE TRULY UNIQUE PIECES, FROM MINIATURES TO MASSIVE SET PIECES.

Some of the most memorable theme park environments were made out of blocks of foam. This versatile, lightweight material becomes a school of fish, a fantastical tree, a miniature landscape or a submarine — anything the design requires.