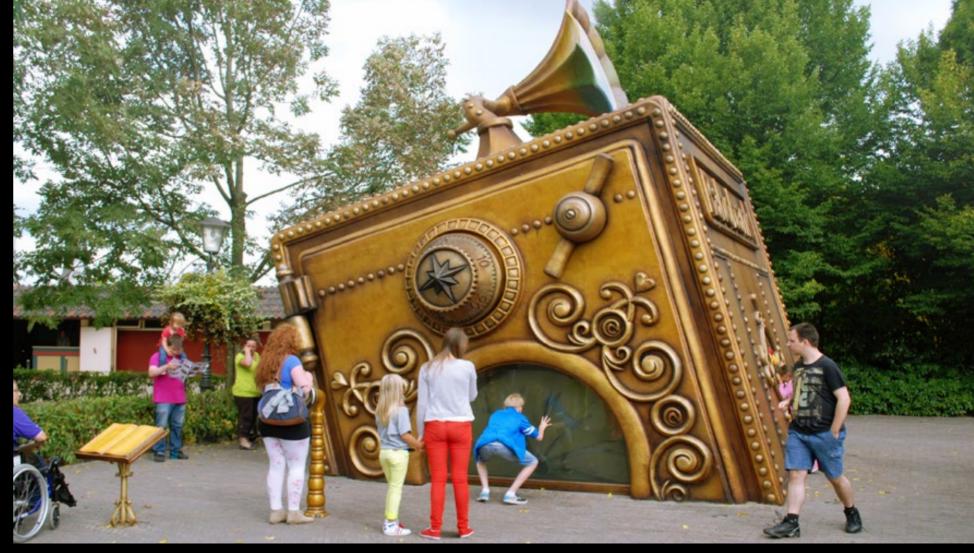

## JORA VISION HELPED REALIZE THE MAIN STAGE FOR THE 9TH EDITION OF ID&T'S DANCE FESTIVAL TOMORROWLAND.

Jora Vision took on the engineering, part of the construction and project management. In collaboration with two other parties, we managed to build an impressive main stage. The result was a unique stage of 130 meters long and 29 meters high with spectacular elements such as volcanoes, screens, waterfalls and hanging bridges. This masterpiece offered world famous DJs a platform to shine.