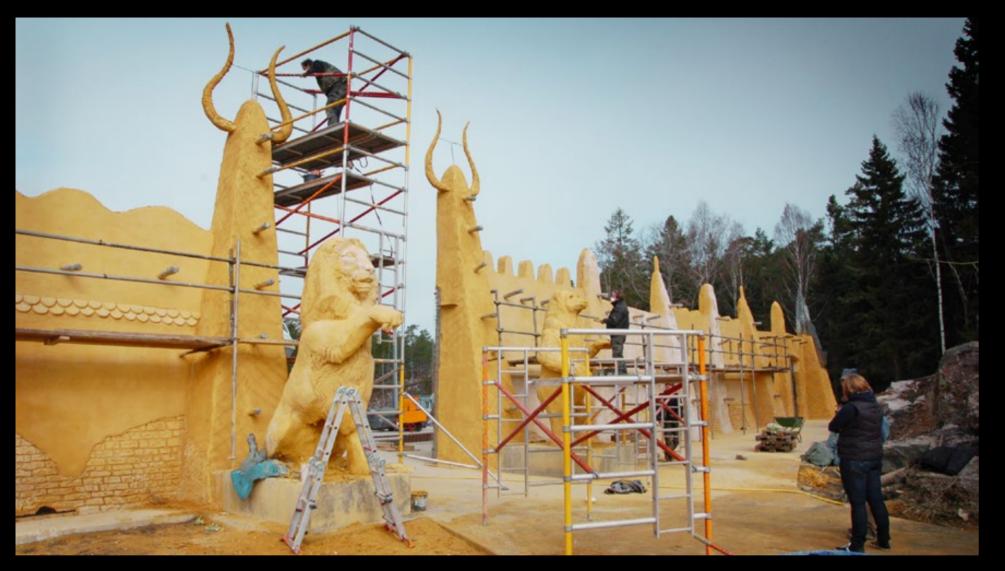

# SCULPIING

#### OUR SCULPTORS CREATE TRULY UNIQUE PIECES, FROM MINIATURES TO MASSIVE SET PIECES.

Some of the most memorable theme park environments were made out of blocks of foam. This versatile, lightweight material becomes a school of fish, a fantastical tree, a miniature landscape or a submarine — anything the design requires.