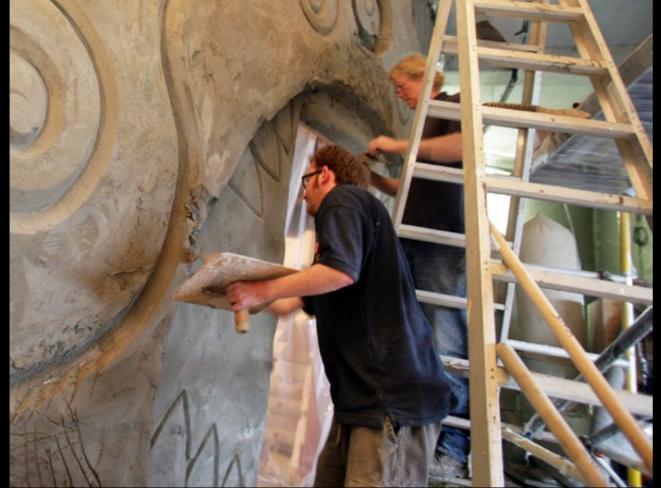

#### ALMOST ANY SURFACE TEXTURE CAN BE SIMULATED USING SPRAY CONCRETE; FROM ROCKWORK TO CHARACTERS.

Using 3D scanning and 3D computer modeling, our unique engineering process ensures a smooth transition from design to production.

# ARTIFICIAL ROCKWORK