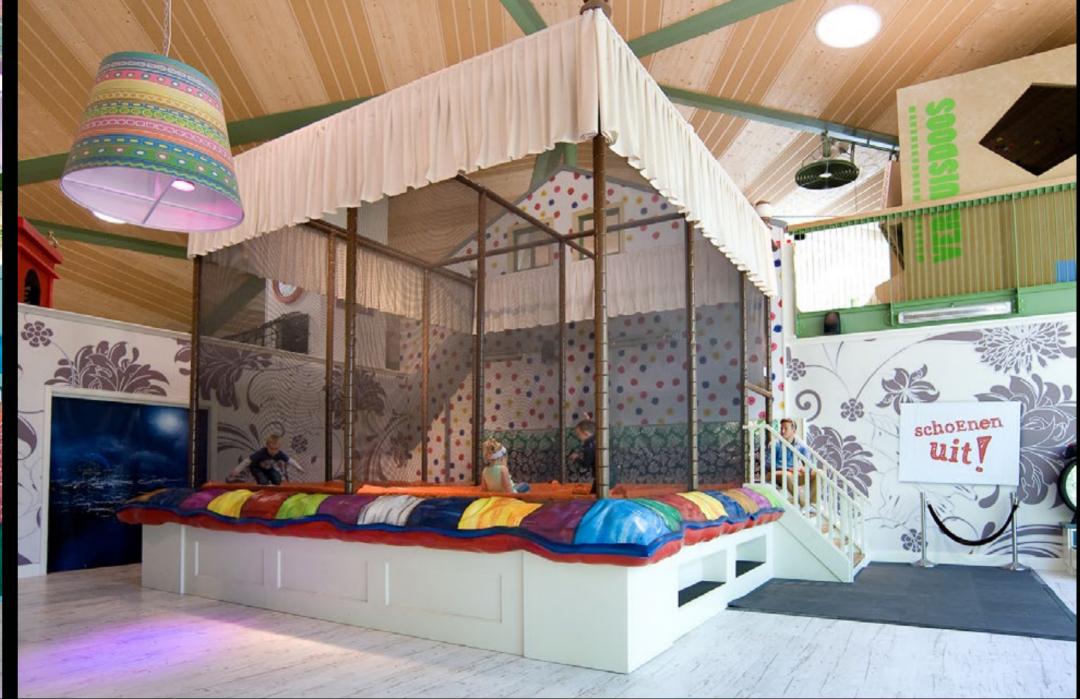

## PLASWIJCK PLAYGROUND JORA VISION DESIGNED AND BUILT "THE HOUSE IN THE HILL".

In Rotterdam's Plaswijck Park, kids find themselves in Grandma and Grandpa's house, and once there they can do everything that they are not allowed to do at home... Like jumping on the beds, sliding down the banisters, climbing in the birdcage and all over the bookcase.