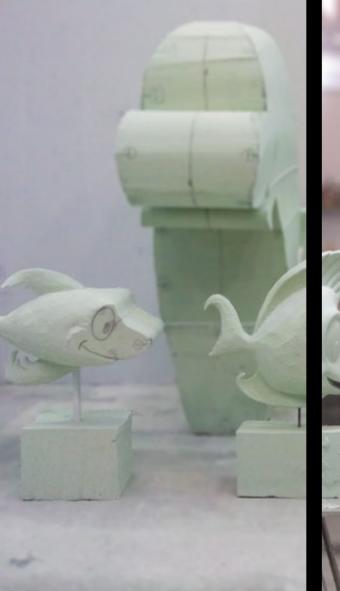

# SCULPIING

#### OUR SCULPTORS CREATE TRULY UNIQUE PIECES, FROM MINIATURES TO MASSIVE SET PIECES.

Some of the most memorable theme park environments were made out of blocks of foam. This versatile, lightweight material becomes a school of fish, a fantastical tree, a miniature landscape or a submarine — anything the design requires.