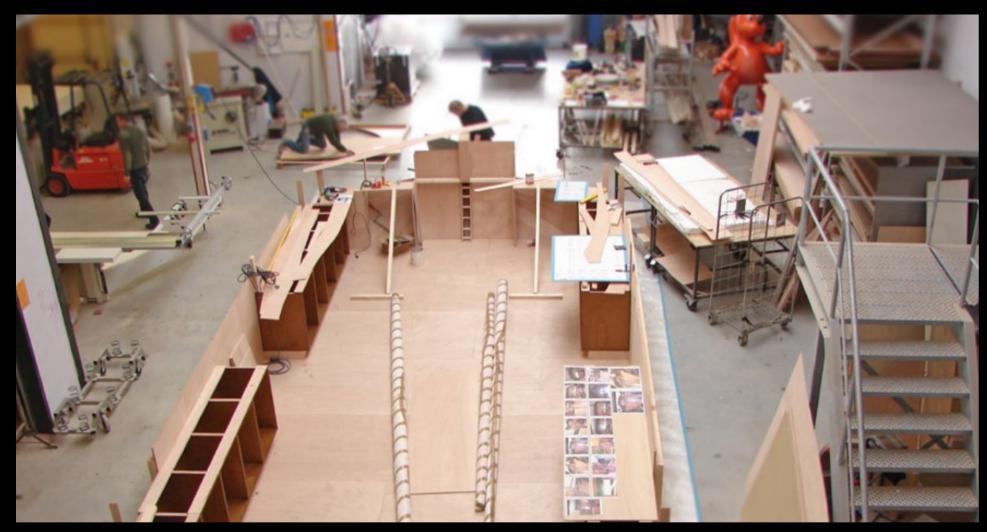

# CARPENTRY

IN OUR WORKSHOPS, EXPERIENCED CARPENTERS TURN THE MOST DIVERSE IDEAS INTO REALITY.

From three-dimensional signage to wood-sculpted façades, from traditional ornate woodwork to a shipwreck: our capenters can create it all.