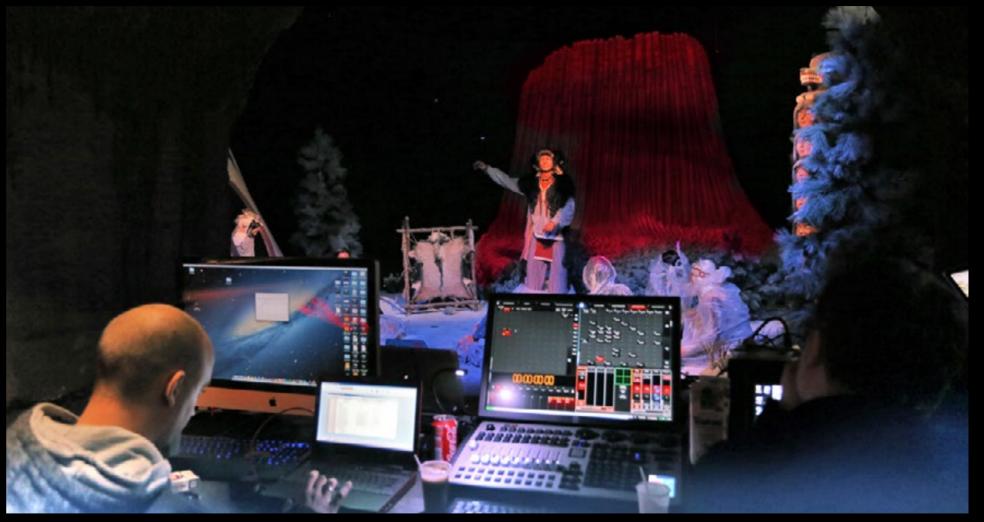

TOGETHER WITH JORA ENTERTAINMENT, WE TAKE ENVIRONMENTS TO THE NEXT LEVEL THANKS TO SPECIAL EFFECTS. Lighting, audio and other effects can all be connected through a show control system.

# SPECIAL EFFECTS