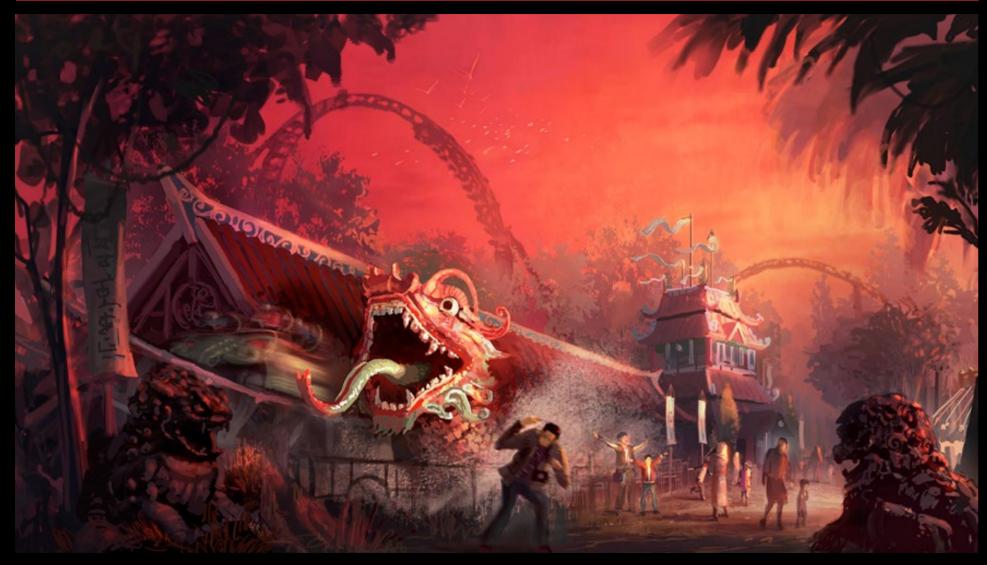

## RAVING RABBIDS DARK RIDE

THE POPULAR VIDEO GAME COMES TO LIFE IN "LA MACHINE À VOYAGER DANS LE TEMPS" AT FUTUROSCOPE IN FRANCE.

Jora Vision played a part in the design, engeneering and production of the new dark ride. Together with several other companies, among which Jora group companies Jora Entertainment and Jora Graphics, we managed to create a new entertaining ride in the French park. "La Machine à Voyager dans le Temps" takes visitors on a journey through time where they travel along with these crazy rabbits.