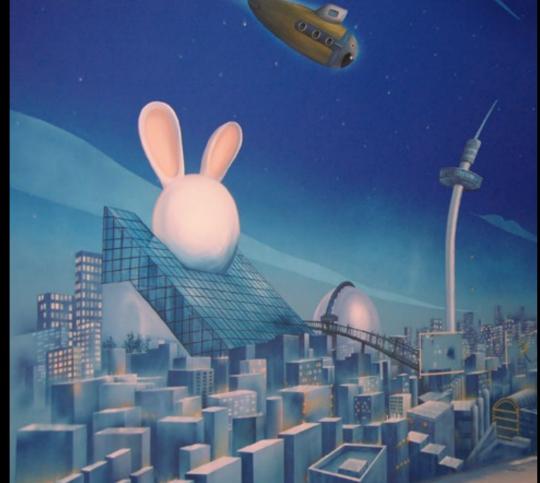

## RAVING RABBIDS DARK RIDE

THE POPULAR VIDEO GAME COMES TO LIFE IN "LA MACHINE À VOYAGER DANS LE TEMPS" AT FUTUROSCOPE IN FRANCE.

Jora Vision played a part in the design, engeneering and production of the new dark ride. Together with several other companies, among which Jora group companies Jora Entertainment and Jora Graphics, we managed to create a new entertaining ride in the French park. "La Machine à Voyager dans le Temps" takes visitors on a journey through time where they travel along with these crazy rabbits.