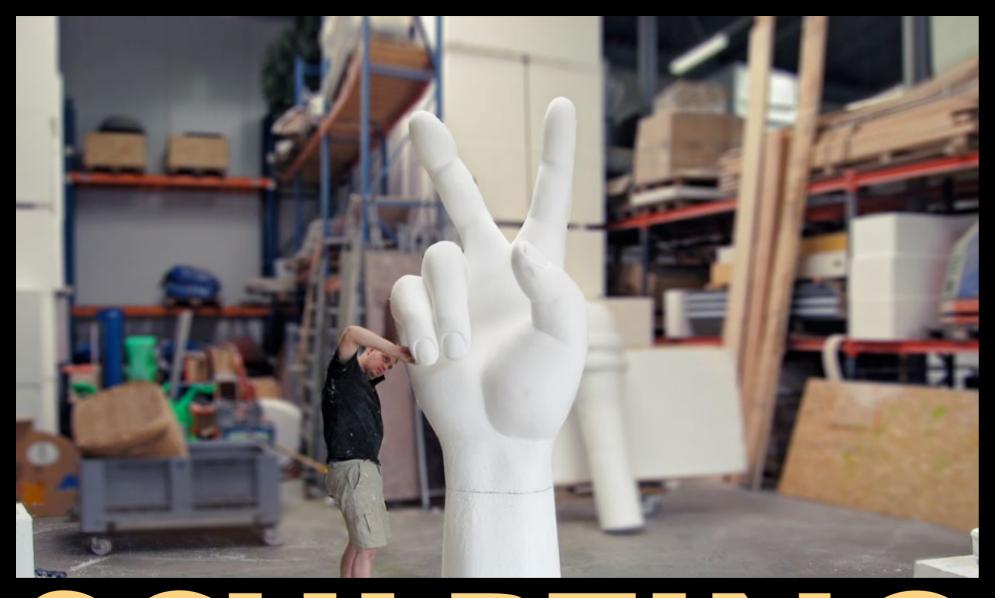

# SCULPIING

#### OUR SCULPTORS CREATE TRULY UNIQUE PIECES, FROM MINIATURES TO MASSIVE SET PIECES.

Some of the most memorable theme park environments were made out of blocks of foam. This versatile, lightweight material becomes a school of fish, a fantastical tree, a miniature landscape or a submarine — anything the design requires.