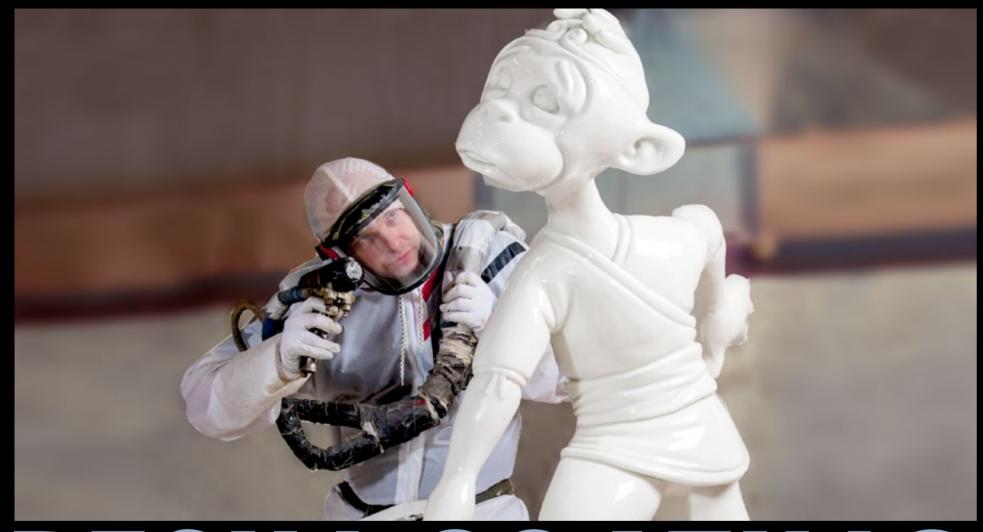

#### OUR SCULPTORS CREATE TRULY UNIQUE PIECES, FROM MINIATURES TO MASSIVE SET PIECES.

Some of the most memorable theme park environments were made out of blocks of foam. This versatile, lightweight material becomes a school of fish, a fantastical tree, a miniature landscape or a submarine — anything the design requires.

#### THE FINISHING DEPARTMENT IS CAPABLE OF CAPTURING ANY STYLE OF PROJECT.

We provide painting, texture application, faux-finishing, automotive coating or any other special treatment for any given theme. We can deliver paintings, murals, trompes-l'oeil and airbrushed artwork.