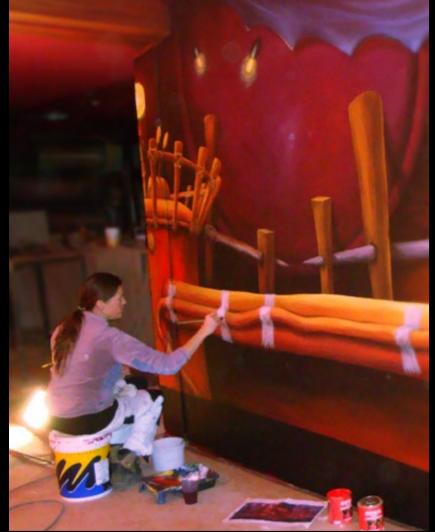

## DECORATIVE PAINTING

#### THE FINISHING DEPARTMENT IS CAPABLE OF CAPTURING ANY STYLE OF PROJECT.

We provide painting, texture application, faux-finishing, automotive coating or any other special treatment for any given theme. We can deliver paintings, murals, trompes-l'oeil and airbrushed artwork.