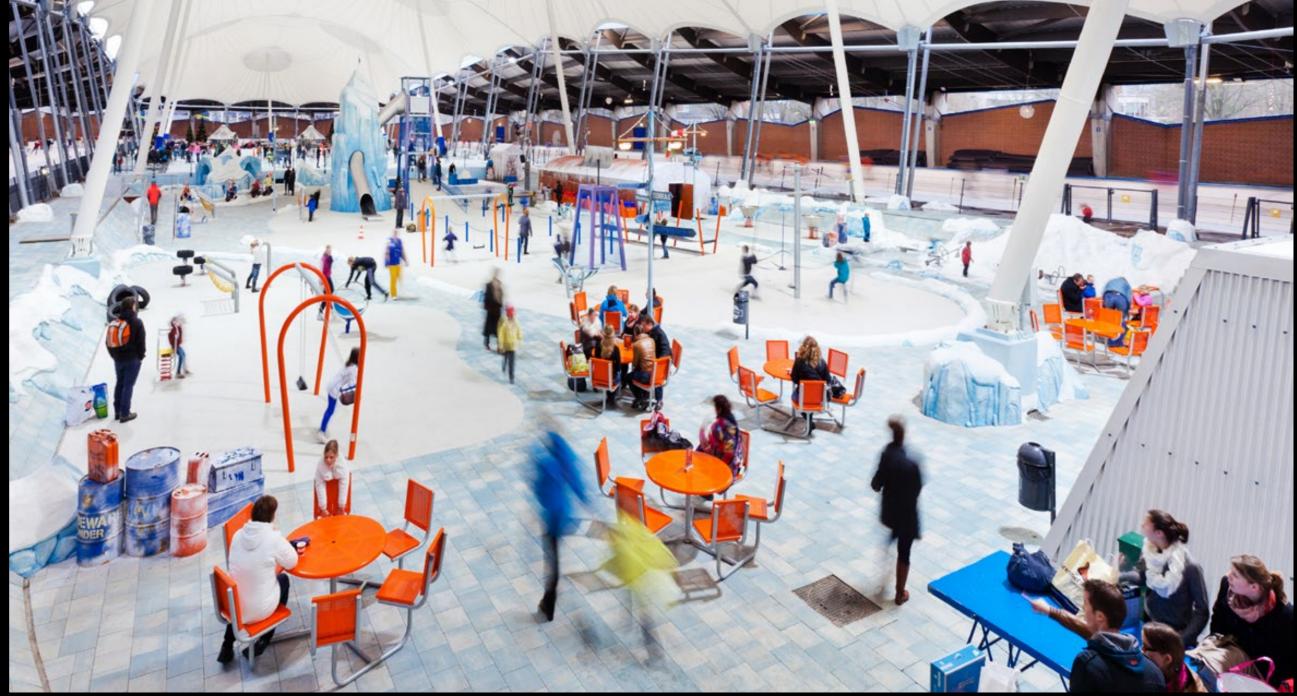

#### DE SPEELPOOL PLAYGROUND

DE SPEELPOOL IS THE WORLD'S FIRST HIGHLY-THEMED PLAYGROUND IN THE MIDDLE OF A 500-METER ICE RINK AT SPORTS CENTER DE SCHEG.

Jora Vision designed and fabricated an arctic base camp where children can slide from the communication tower, do research in the North Pole facility and drive around in arctic vehicles. With the covered children's skating rink and playground, it became a favorite in day recreation activity.