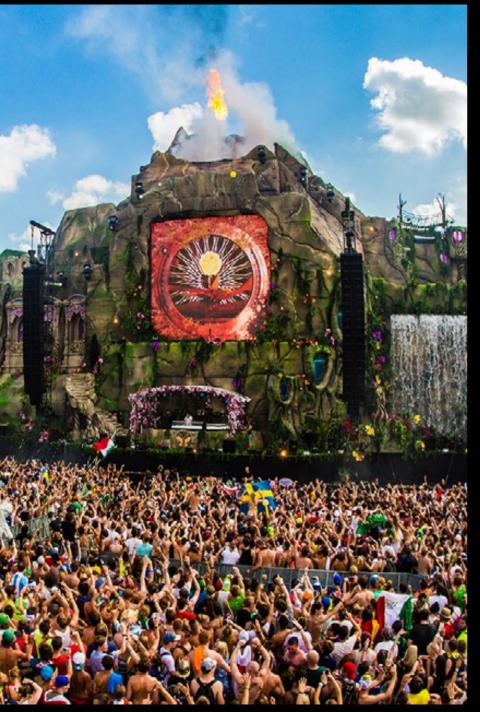

#### TOMORROWLAND EVENT STAGE

## JORA VISION HELPED REALIZE THE MAIN STAGE FOR THE 9TH EDITION OF ID&T'S DANCE FESTIVAL TOMORROWLAND.

Jora Vision took on the engineering, part of the construction and project management. In collaboration with two other parties, we managed to build an impressive main stage. The result was a unique stage of 130 meters long and 29 meters high with spectacular elements such as volcanoes, screens, waterfalls and hanging bridges. This masterpiece offered world famous DJs a platform to shine.