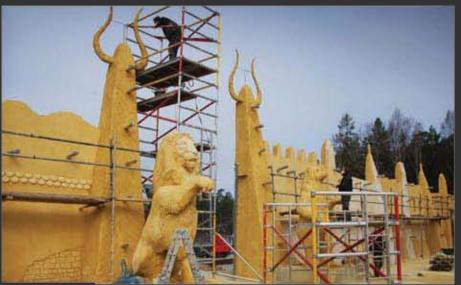

TIFICIALROCK WORK

Our rock work team uses 'spray concrete' to bring a layer of concrete over our steel constructions. Every desired shape can be created out of rock work; trees, characters, rocks or lava. The shaping process is done by