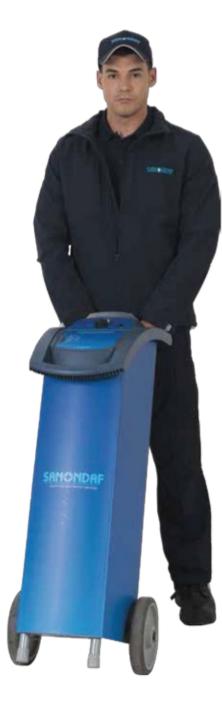

# Sanondaf

offers an innovative, leading edge hydrogen peroxide fogging and an electrostatic spraying system that delivers powerful supplemental room surface disinfection using an EPA registered disinfectant, SanoChem. Used as a supplement to infection prevention measures, like manual cleaning, this fogging and electrostatic spraying systems kills 99.99% of bacteria, viruses and fungi found on pre-cleaned surfaces, including MRSA, Rhinovirus and H1N1, without posing threats to humans, animals or plants and is also safe to use around electronic equipment.

## **WE PROVIDE**

SANONDAF provides all-inclusive touch-less disinfection services by certified SANONDAF technicians on a continuous, one-time or rapid response basis, provides quick and comprehensive disinfection for both clinical and non clinical facilities such as domestic, commercial, medical, educational, transport, hospitality, care homes, life science and many of other sectors of any size. Sanondaf provides a customized and cost effective service using a bio friendly product administered through state-of-the-art fogging devices and electrostatic spraying systems.