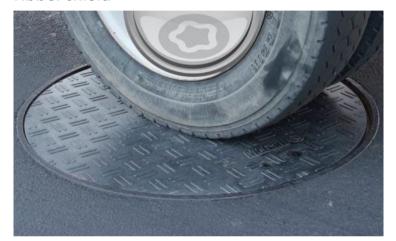

# Manhole Security Products

McGard has developed a unique FiberShield manhole security system that has no scrap metal value and prevents theft of your manhole covers with a registered key removal security device. Only authorized personnel will have access to the man hole covers, protecting your communication vaults, fiber optic cables, distribution valves, grease traps, sever systems, storm drains and virtually any manhole for which security is a concern.

The FiberShield manhole security system is H20 and EN124 traffic rated and made from a durable fiber reinforced polymer material that is lightweight, easy to handle and transport. The FiberShield is light weight, eliminating the need for expensive, cumbersome lifting equipment used to life the old cast iron covers. Use of the McGard Multi-Purpose Tool with your registered key, and can be installed or removed into your existing manhole ring in seconds without the need of bending over, straining your back or getting on your hands and knees.

# Fibber shield

The FiberShield is a lightweight manhole cover with H-20 & AASHTO HS-25 load rating. The FiberShield weighs approximately 1/4 of an equivalent size cast iron cover. A special operating key is required to unlock/remove the FiberShield from the frame. The FiberShield is designed as a direct replacement for existing cast iron covers. The cover is rated to handle arterial traffic flow. The cover has a self contained locking system. The locking system provides cover to frame retention and security from unauthorized entry.