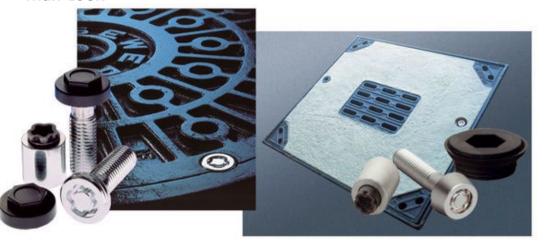

# Man-Lock

The McGard Man-Lock (manhole lock bolt) is designed to secure a manhole cover in order to protect against unauthorized access to the manhole. The Man-Lock is designed as a security bolt. It functions either as a direct replacement of an existing manhole bolt or it is installed after a simple retro-fit of the existing manhole cover.