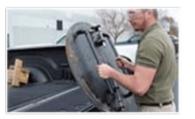

# Manhole Security Products

McGard has developed a unique FiberShield manhole security system that has no scrap metal value and prevents theft of your manhole covers with a registered key removal security device. Only authorized personnel will have access to the man hole covers, protecting your communication vaults, fiber optic cables, distribution valves, grease traps, sever systems, storm drains and virtually any manhole for which security is a concern.

The FiberShield manhole security system is H20 and EN124 traffic rated and made from a durable fiber reinforced polymer material that is lightweight, easy to handle and transport. The FiberShield is light weight, eliminating the need for expensive, cumbersome lifting equipment used to life the old cast iron covers. Use of the McGard Multi-Purpose Tool with your registered key, and can be installed or removed into your existing manhole ring in seconds without the need of bending over, straining your back or getting on your hands and knees.

# Fibber shield

The Durashield Manhole Lock is a multi-piece lock assembly, designed to protect against unauthorized access to vaults below existing manhole covers. A special operating key is required to open and remove the lock to gain access. The Durashield lock assembly is designed so that installation into the manhole frame can be accomplished by simply removing the existing manhole cover, placing the Durashield into the frame, releasing the locking mechanism, and then replacing the manhole cover into the frame. The installation does not require modification to the manhole cover or frame.