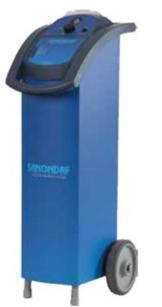

# **SANOFOG**

#### Aerosol Disinfection.

The Fogging Device we use was developed around a heating and ionizing turbine that sprays the disinfectant liquid transforming into a dry fog. The droplets fill the room and are drawn into every nook, crevice and corner, reaching surfaces that regular manual cleaning and disinfecting cannot. The SanoFog assures a homogeneous distribution of disinfectant on all surfaces in the room, reducing the risk of cross-contamination of infectious diseases associated with using a rag, wipe or sponge. It is also safe for use around all electronics equipment.