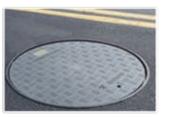

# Manhole Security Products

McGard has developed a unique FiberShield manhole security system that has no scrap metal value and prevents theft of your manhole covers with a registered key removal security device. Only authorized personnel will have access to the man hole covers, protecting your communication vaults, fiber optic cables, distribution valves, grease traps, sever systems, storm drains and virtually any manhole for which security is a concern.

The FiberShield manhole security system is H20 and EN124 traffic rated and made from a durable fiber reinforced polymer material that is lightweight, easy to handle and transport. The FiberShield is light weight, eliminating the need for expensive, cumbersome lifting equipment used to life the old cast iron covers. Use of the McGard Multi-Purpose Tool with your registered key, and can be installed or removed into your existing manhole ring in seconds without the need of bending over, straining your back or getting on your hands and knees.