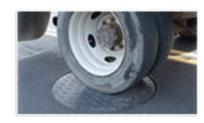

# Manhole Security Products

McGard has developed a unique FiberShield manhole security system that has no scrap metal value and prevents theft of your manhole covers with a registered key removal security device. Only authorized personnel will have access to the man hole covers, protecting your communication vaults, fiber optic cables, distribution valves, grease traps, sever systems, storm drains and virtually any manhole for which security is a concern.

The FiberShield manhole security system is H20 and EN124 traffic rated and made from a durable fiber reinforced polymer material that is lightweight, easy to handle and transport. The FiberShield is light weight, eliminating the need for expensive, cumbersome lifting equipment used to life the old cast iron covers. Use of the McGard Multi-Purpose Tool with your registered key, and can be installed or removed into your existing manhole ring in seconds without the need of bending over, straining your back or getting on your hands and knees.

# Fibber shield

The FiberShield is a lightweight manhole cover with H-20 & AASHTO HS-25 load rating. The FiberShield weighs approximately 1/4 of an equivalent size cast iron cover. A special operating key is required to unlock/remove the FiberShield from the frame. The FiberShield is designed as a direct replacement for existing cast iron covers. The cover is rated to handle arterial traffic flow. The cover has a self contained locking system. The locking system provides cover to frame retention and security from unauthorized entry.