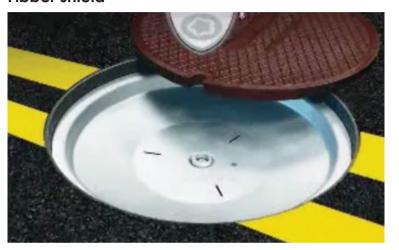

# Manhole Security Products

McGard has developed a unique FiberShield manhole security system that has no scrap metal value and prevents theft of your manhole covers with a registered key removal security device. Only authorized personnel will have access to the man hole covers, protecting your communication vaults, fiber optic cables, distribution valves, grease traps, sever systems, storm drains and virtually any manhole for which security is a concern.

# Fibber shield

The Durashield Manhole Lock is a multi-piece lock assembly, designed to protect against unauthorized access to vaults below existing manhole covers. A special operating key is required to open and remove the lock to gain access. The Durashield lock assembly is designed so that installation into the manhole frame can be accomplished by simply removing the existing manhole cover, placing the Durashield into the frame, releasing the locking mechanism, and then replacing the manhole cover into the frame. The installation does not require modification to the manhole cover or frame.