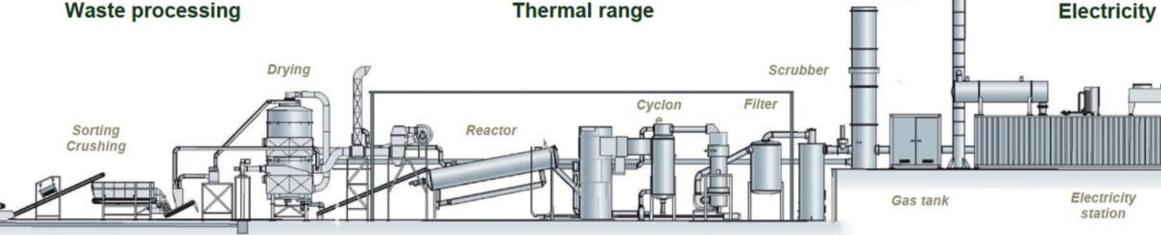

# Waste processing

## Process steps of waste processing

- > Sorting/separation of foreign substances
- > Ferrous-metal separation
- > First crushing
- > Sieving
- > Second crushing
- > Non-ferrous metal separation
- > Drying

# Process steps in the reactor

- > Dosage of processed material
- > Heating the material up to 350 450°C
- > Evaporation of residual moisture
- > Conversion of the organic compounds to thermolysis gas und thermolysis coke

Heat recovery boiler

#### Process steps in the gasifier

- > Heating the solid-gas mixture up to 930°C
- > Gasification of the mixture into synthesis gas

#### Process steps of gas cooling and cleaning

- > Cooling through cyclone heat exchanger and recovery boiler
- > Cooling and prepurification in the hot-gas filter
- > Neutralization of sulfur and chlorine in the gas scrubber

#### Process steps in the combined-cycle plant

> Storage of the synthesis gas

torch

- > Combusting in gas turbine or gas engine
- > Drive for the medium-voltage generator to generate electricity (10 kV)
- Use of waste heat to produce water vapor or steam of the ORC-medium
- Operation of the steam or expansion turbine
- Drive for the medium-or low voltage generator to generate electricity
- Optional transformation up to 110 kV
- > Feed the energy into the medium-or highvoltage grid

> SYNTHESIS GAS PLANT **Process Description**

> > (Schematic description)

Click & Watch Al Faisal-Sure Energies Video

मागुमि विक्र मिर्मिक्त मिर्मिक्त क्षिति समित्रामिक्त क्षिति क्षिति समित्रामिक्त क्षिति समित्रामि विक्र मिर्मिक