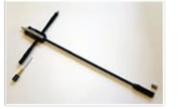

The FiberShield manhole security system is H20 and EN124 traffic rated and made from a durable fiber reinforced polymer material that is lightweight, easy to handle and transport. The FiberShield is light weight, eliminating the need for expensive, cumbersome lifting equipment used to life the old cast iron covers. Use of the McGard Multi-Purpose Tool with your registered key, and can be installed or removed into your existing manhole ring in seconds without the need of bending over, straining your back or getting on your hands and knees.

# Man-Lock

The McGard Man-Lock (manhole lock bolt) is designed to secure a manhole cover in order to protect against unauthorized access to the manhole. The Man-Lock is designed as a security bolt. It functions either as a direct replacement of an existing manhole bolt or it is installed after a simple retro-fit of the existing manhole cover.