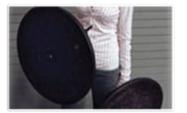

# Manhole Security Products

McGard has developed a unique FiberShield manhole security system that has no scrap metal value and prevents theft of your manhole covers with a registered key removal security device. Only authorized personnel will have access to the man hole covers, protecting your communication vaults, fiber optic cables, distribution valves, grease traps, sever systems, storm drains and virtually any manhole for which security is a concern.

# Fibber shield

The FiberShield is a lightweight manhole cover with H-20 & AASHTO HS-25 load rating. The FiberShield weighs approximately 1/4 of an equivalent size cast iron cover. A special operating key is required to unlock/remove the FiberShield from the frame. The FiberShield is designed as a direct replacement for existing cast iron covers. The cover is rated to handle arterial traffic flow. The cover has a self contained locking system. The locking system provides cover to frame retention and security from unauthorized entry.