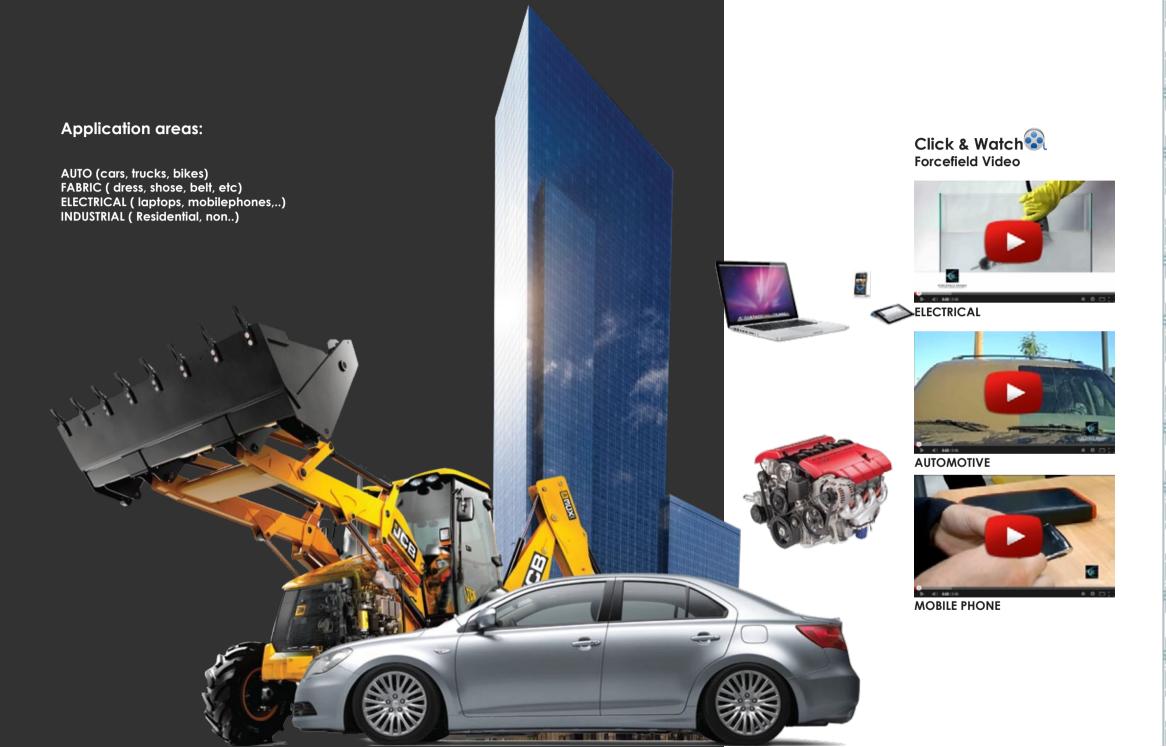

# SURFACES:

Glass
Lacquer
Car lacquer
Aluminum
Aluminum lacquered
Aluminum polished
Aluminium eloxadized/anodized
Stone / concrete
Marble

Silver / Argent Gold Copper Zinc Textile / Carpet

Acrylic Polycarbonate

Plastic

etc.