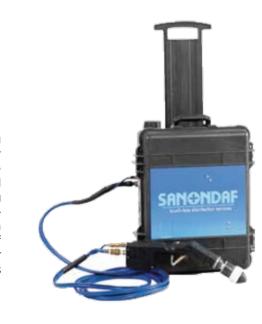

# **SANOSTATIC**

## **Surface Disinfection**

The Electrostatic Device we use is an electrostatic spray disinfectant system featuring a sprayer nozzle that adds an electrostatic negative charge to the disinfecting solution as it is applied so that it actually surrounds and clings to the surface it