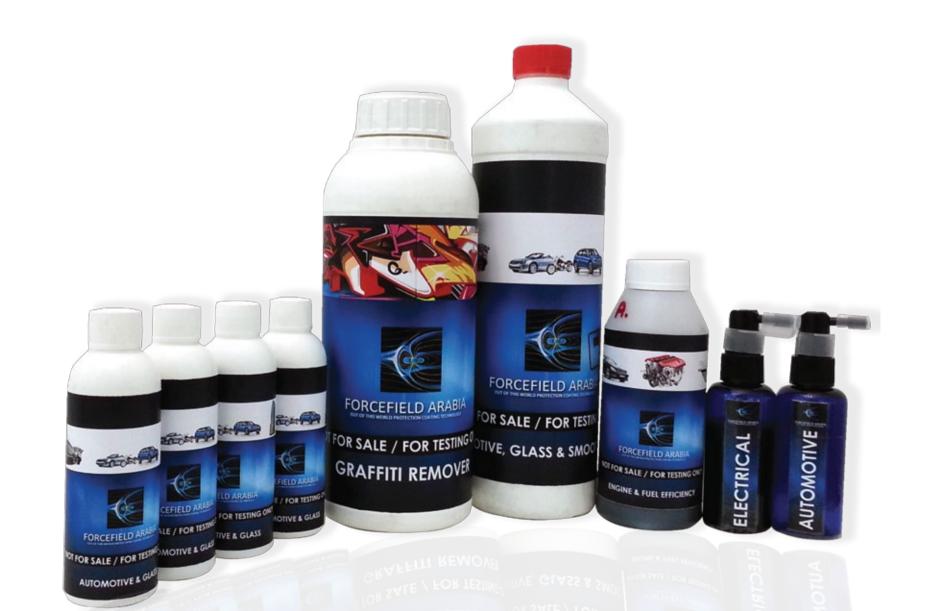

Forcefield coating or sealing is the result of an application where Force Field structures build a consistent network of molecules on a surface.

This is a chemical process where the surface can be designed as

## Hydrophil / Superhydrophil

Which means that liquids, which strike the surface, build a plain film on the surface and mostly flow away too.

Force Field can produce different kind of coatings, which are building by special technology structures. If the surface was treated with a hydrophob special-fluid the surface works similar as a lotus leaf. This water- and dirt-repellent that leads to an easy-to-clean characteristic of the surface. The characteristics of surfaces can bedesigned by the application of different Force Field -fluids. So surfaces can be designed which are oleophob or oleophil, have a strong chemical resistance etc.

After applied to a prepared surface the Force Field particles organize themselves to a network structure with the designed characteristics. Warmth supports this process. There exists some "coating" products, which sometimes do have the same effect similar to Force Field products but mostly only for a short period of time. Some of these products are also environmentally critical.