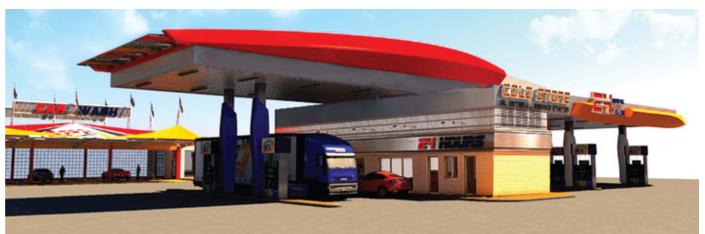

### ALESTIGLAL SERVICE STATION RECONSTRUCTION OF THE FUEL STATION BRAND & CREATING A NEW THEME FOR THE FUEL STATION

Today the development continues by Visuals, to be launched this 2014 the service station shall unveil the new enhancement to its looks utilizing more dynamic and colourful effects, also expanding the retail outlets to cover a variety of shops serving various types of customers.