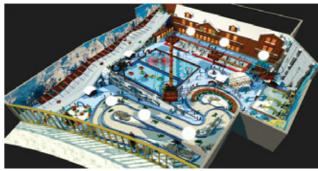

#### Jeddah- KSA SNOW VILLAGE -

**Kids Snow & Ice Amusement Park** 

Part of Mall of Arabia, Jeddah, Saudi Arabia