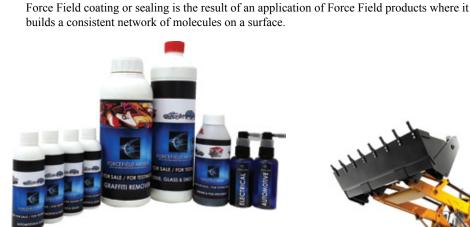

#### FORCE FIELD COATING

Force Field can produce different kind of coatings, which is done by building special technology structures. If the surface was treated with a hydrophobe special-fluid the surface works similar as a lotus leaf. This water and dirt-repellent that leads to an easy-to-clean characteristic to the surface. The characteristics of surfaces can be designed by the application of different Force Field fluids. So surfaces can be designed which are oleophobe or oleophile and have a strong chemical resistance.

After applying to a prepared surface, the Force Field particles organize themselves to a network structure with the designed

characteristics. Warmth supports this process.

There exist some "coating" products, which sometimes do have the similar effect to that of Force Field products but mostly only for a short period of time. Some of these products are also environmentally critical.