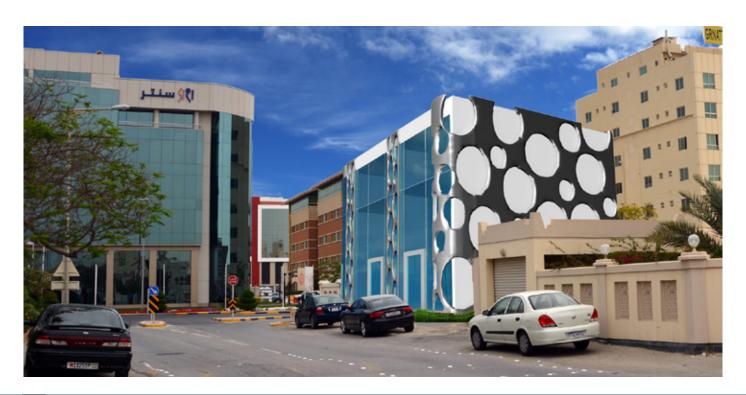

#### COMMERCIAL BUILDING PROJECT AT SEEF

The property is strategically located in Seef District, the heart of city, opposite to Al Salam Bank overlooking the Seef area and with access to the King Faisal Haiway leading to Saudi Arabia.

The offered property is also adjacent to many facilities, including:

- Major shopping Centers (Bahrain Mall, Seef Mall, City Center).
- Major Development (Reef Island and Lulu Tower).
- · Pharmacies.
- Major Hotels (Ritz Carlton Hotel, Grand Mercury Hotel, etc.).
- Major Government Offices (Ministry of Commerce and Industry) LMRA, DTC, Chamber of Commerce, etc.).
- Bahrain Exhibition Center.
- 10 Minutes to Saudi Causeway.
- 10 Minutes to Bahrain International Airport.
- 15 Minutes to Bahrain International Circuit.