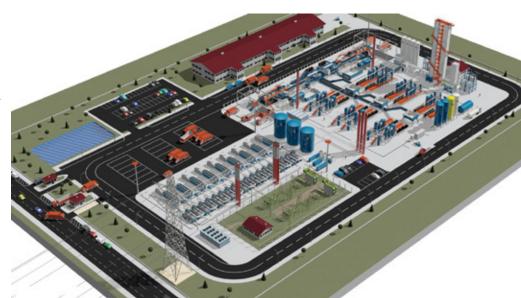

This partnership was established to cater to the virgin yet growing field of renewable energies in the region.

With vast experience in Solar Plants and Patents secured by SURE Energies, Germany for major waste to energy plants and other Micro powder production plants. The partnership is considered as a unique synergy with Al Faisal Group to become the first choice of all major players in the region, be it Governments or Mega organizations seeking to enter in to the renewable sector.

Al Faisal group with SURE Energies Germany for major waste to energy plants and other Micro powder production plants from waste tyres, in The Kingdom Of Saudi Arabia