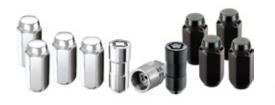

### McGARD SECURITY AND SAFETY

McGard is a manufacturer of highest quality security products serving a wide array of clientele such as government agencies, the military, and other municipalities.

McGard has developed a unique FiberShield manhole security system that has no scrap metal value and prevents theft of manhole covers with a registered key removal security device. Only authorized personnel will have access to the man hole covers, protecting communication vaults, fiber optic cables, distribution valves, grease traps, sever systems, storm drains and virtually any manhole for which security is a concern.

The FiberShield manhole security system is H20 and EN124

traffic rated and made from a durable fiber reinforced polymer material that is lightweight, easy to handle and transport. The FiberShield is light weight, eliminating the need for expensive, cumbersome lifting equipment used to life the old cast iron covers. Use of the McGard Multi-Purpose Tool with your registered key and can be installed or removed into your existing manhole ring in seconds without the need of bending over, straining your back or getting on your hands and knees.