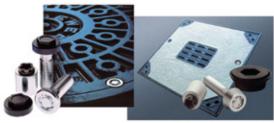

### McGARD SECURITY AND SAFETY

McGard is a manufacturer of highest quality security products serving a wide array of clientele such as government agencies, the military, and other municipalities.

McGard has developed a unique FiberShield manhole security system that has no scrap metal value and prevents theft of manhole covers with a registered key removal security device. Only authorized personnel will have access to the man hole covers, protecting communication vaults, fiber optic cables, distribution valves, grease traps, sever systems, storm drains and virtually any manhole for which security is a concern.

The FiberShield manhole security system is H20 and EN124

traffic rated and made from a durable fiber reinforced polymer material that is lightweight, easy to handle and transport. The FiberShield is light weight, eliminating the need for expensive, cumbersome lifting equipment used to life the old cast iron covers. Use of the McGard Multi-Purpose Tool with your registered key and can be installed or removed into your existing manhole ring in seconds without the need of bending over, straining your back or getting on your hands and knees.