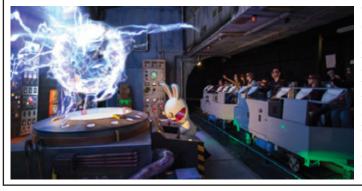

#### RAVING RABBIDS' INVASION IN FRENCH THEME PARK

The Raving Rabbids have their own attraction in the French film and technology park Futuroscope. Jora Vision played a part in the design, engeneering and production of the new darkride. Together with several other companies, among which Jora group companies Jora Entertainment and Jora Graphics, Jora Vision managed to create a new entertaining ride in the French park. "La Machine à

Voyager dans le Temps" takes visitors on a journey through time where they travel with the crazy rabbits, the Lapins Crétins. It is a unique and fun ride that Jora is proud of

park. "La Machine à Voyager dans le Temps" takes visitors on a journey through time where they travel with the crazy rabbits, the Lapins Crétins. It is a unique and fun ride that Jora is proud of.